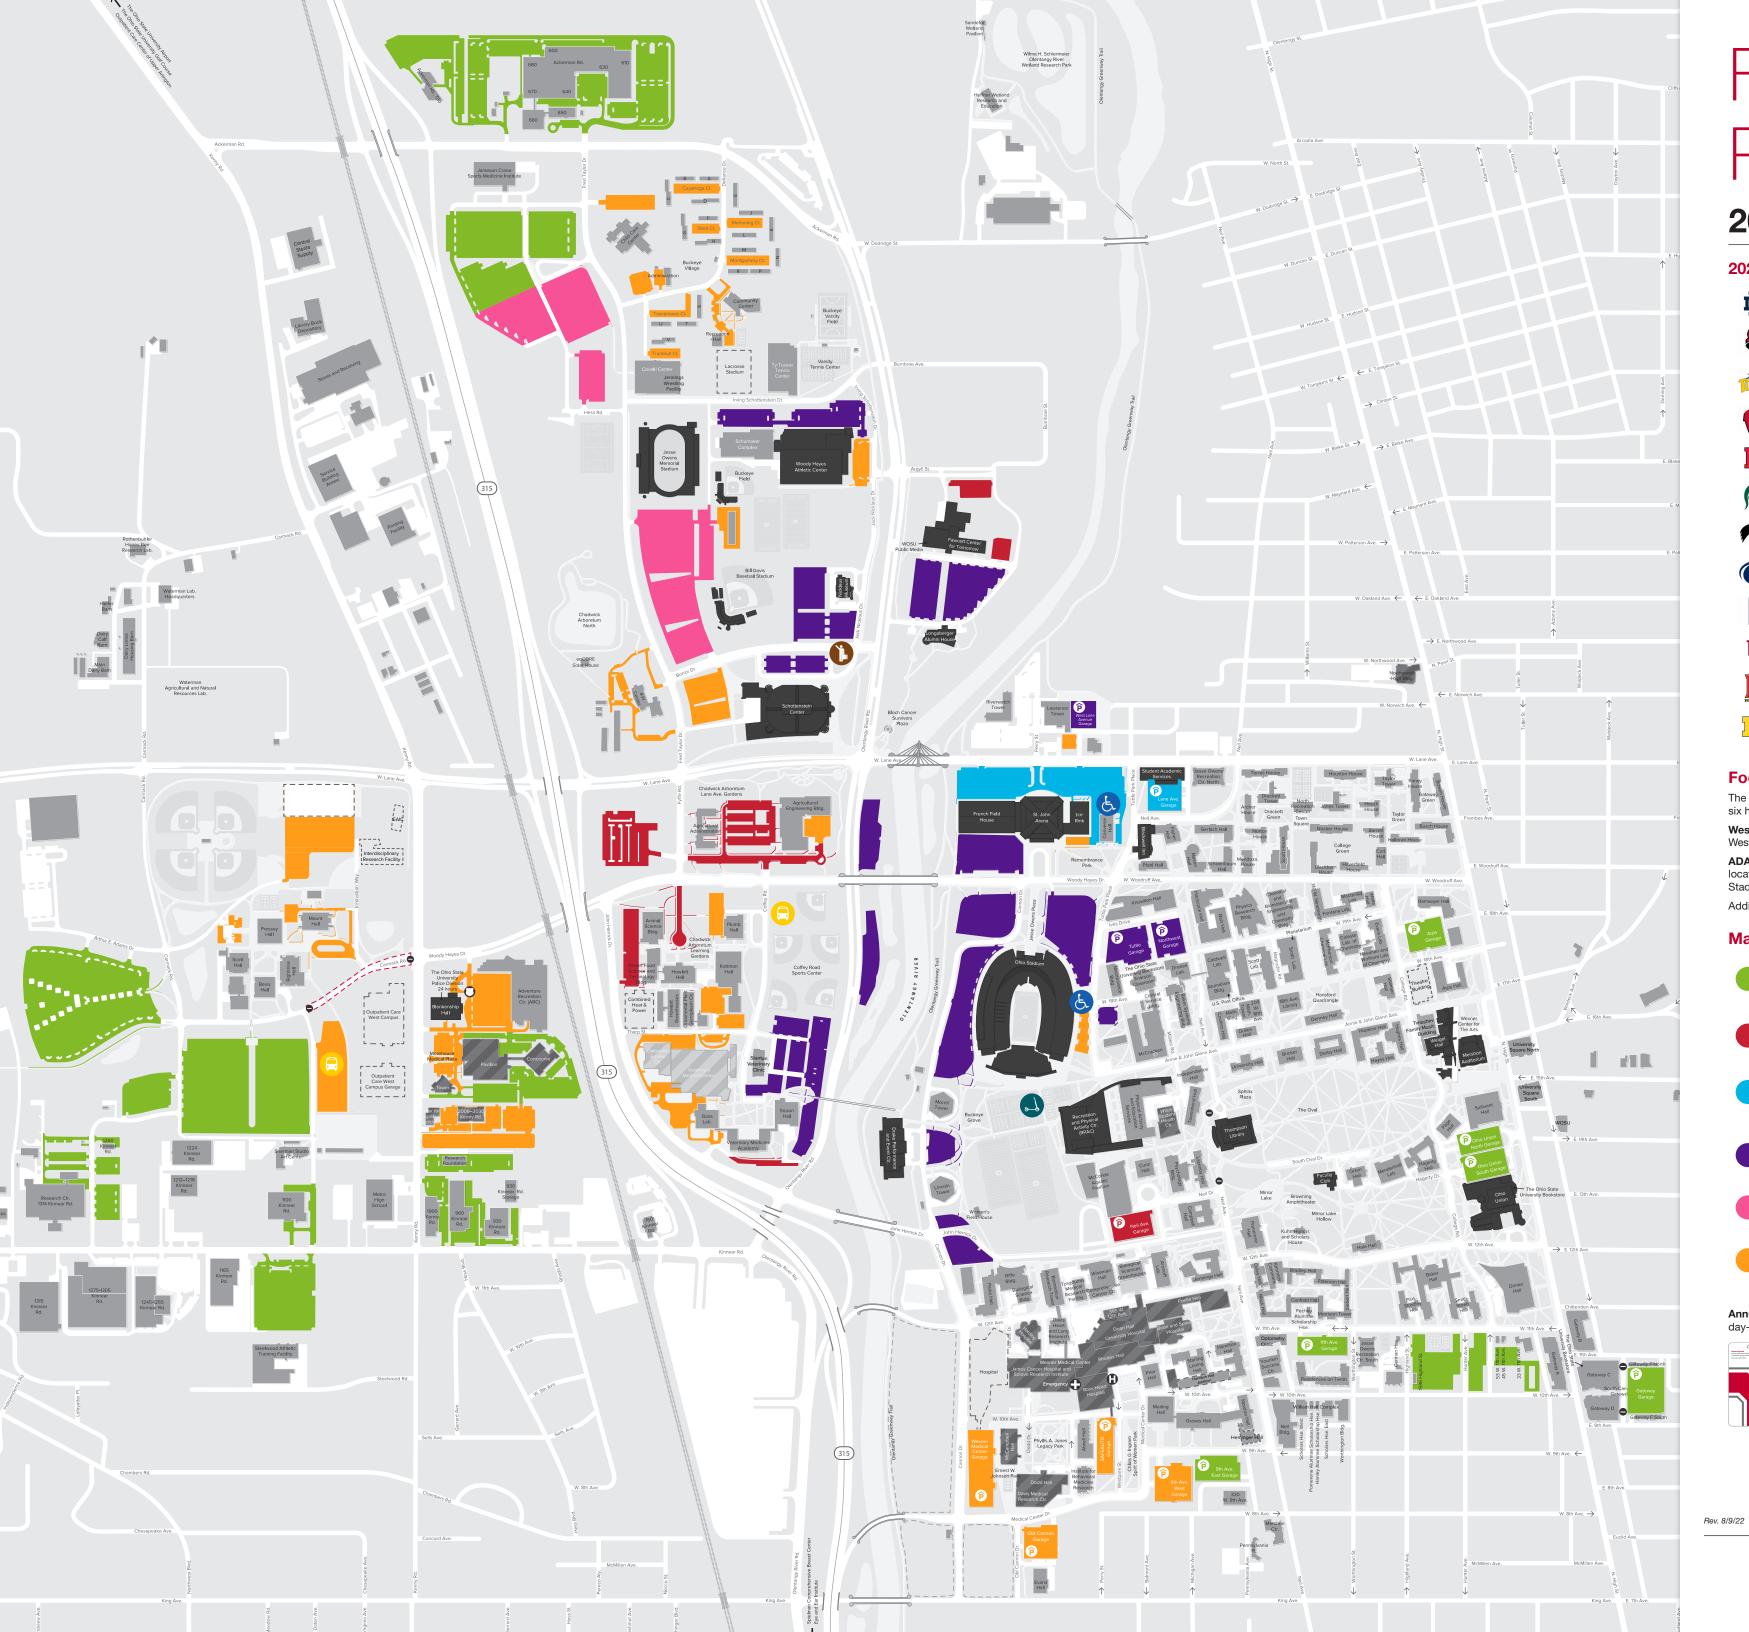

# Football Parking

# 2022 Season

## **Football Parking Shuttles**

The following football parking shuttles operate continuously beginning six hours before kickoff until one hour after the game:

**West Campus Football Shuttle:** Shuttles run from Carmack Lot 1 on West Campus to Coffey Road.

ADA Accessible Shuttle: Shuttles run from the ADA Accessible Lot, located north of St. John Arena, to Gate 22 on the east side of Ohio

Additional shuttle information is available at ttm.osu.edu.

### Map Legend

Day-of-Game **Credit Card Only** \$25 Public

**West Campus** Shuttle Stop

Annual CampusParc Permit Holders: No-cost entry is provided into day-of-game lots and garages by scanning a valid access keycard.