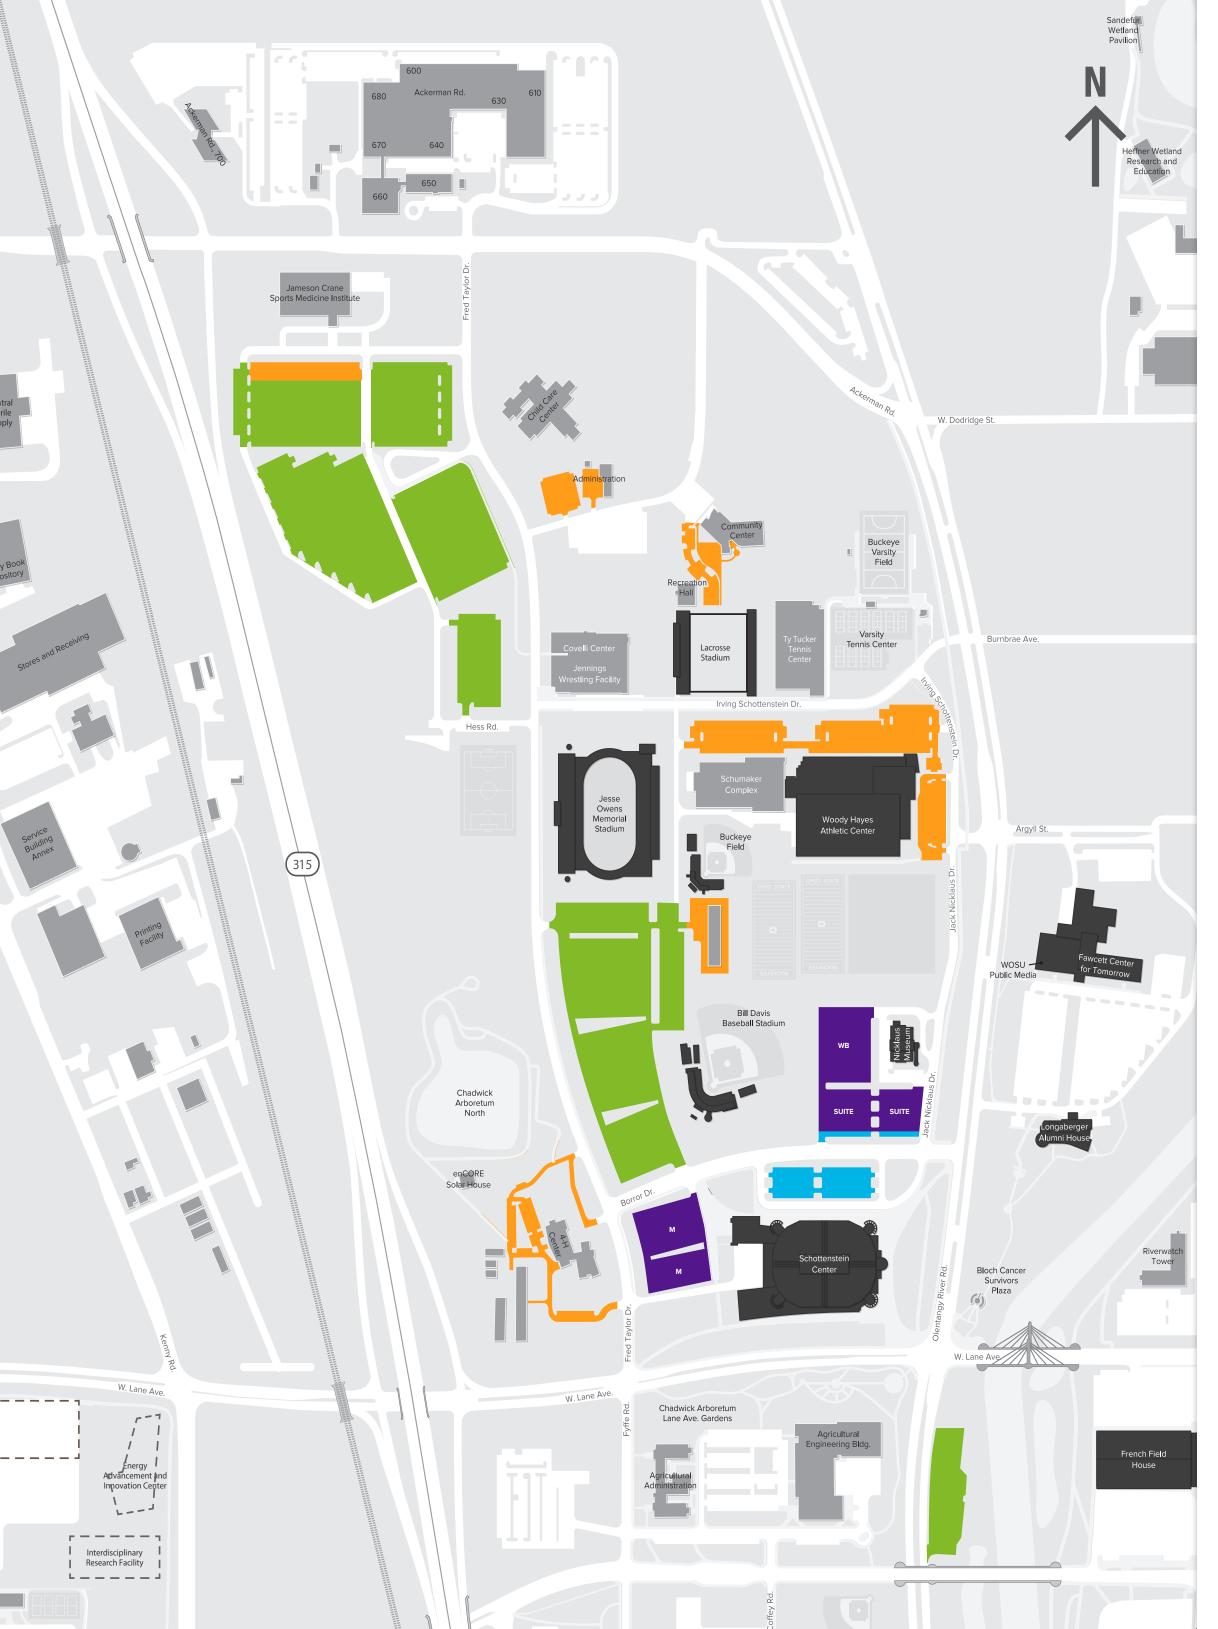

# **Event** Parking

#### Directions

Access to Jerome Schottenstein Center Guests are encouraged to arrive early to avoid traffic delays. Doors open 60 minutes prior to face-off.

Traveling south on SR-315

- Take the Ackerman Road exit
- · Turn left onto Ackerman Road
- Turn right onto Fred Taylor Drive
- Follow officers' directions

Traveling north on SR-315

- Take the Ackerman Road exit
- Turn right onto Ackerman Road
- Turn right onto Fred Taylor Drive · Follow officers' directions

### **Important**

Paid parking is required in all parking facilities unless otherwise designated on this map. Use pay machines located in surface lots.

Visitor permits are not valid for event parking.

#### Map Legend

Public Parking No payment required

Permit Lot Athletics parking pass

ADA Accessible ADA placard required

Annual CampusParc Permit Holders: No-cost entry is provided into day-of-game lots with the presentation of a valid access keycard or QR code.