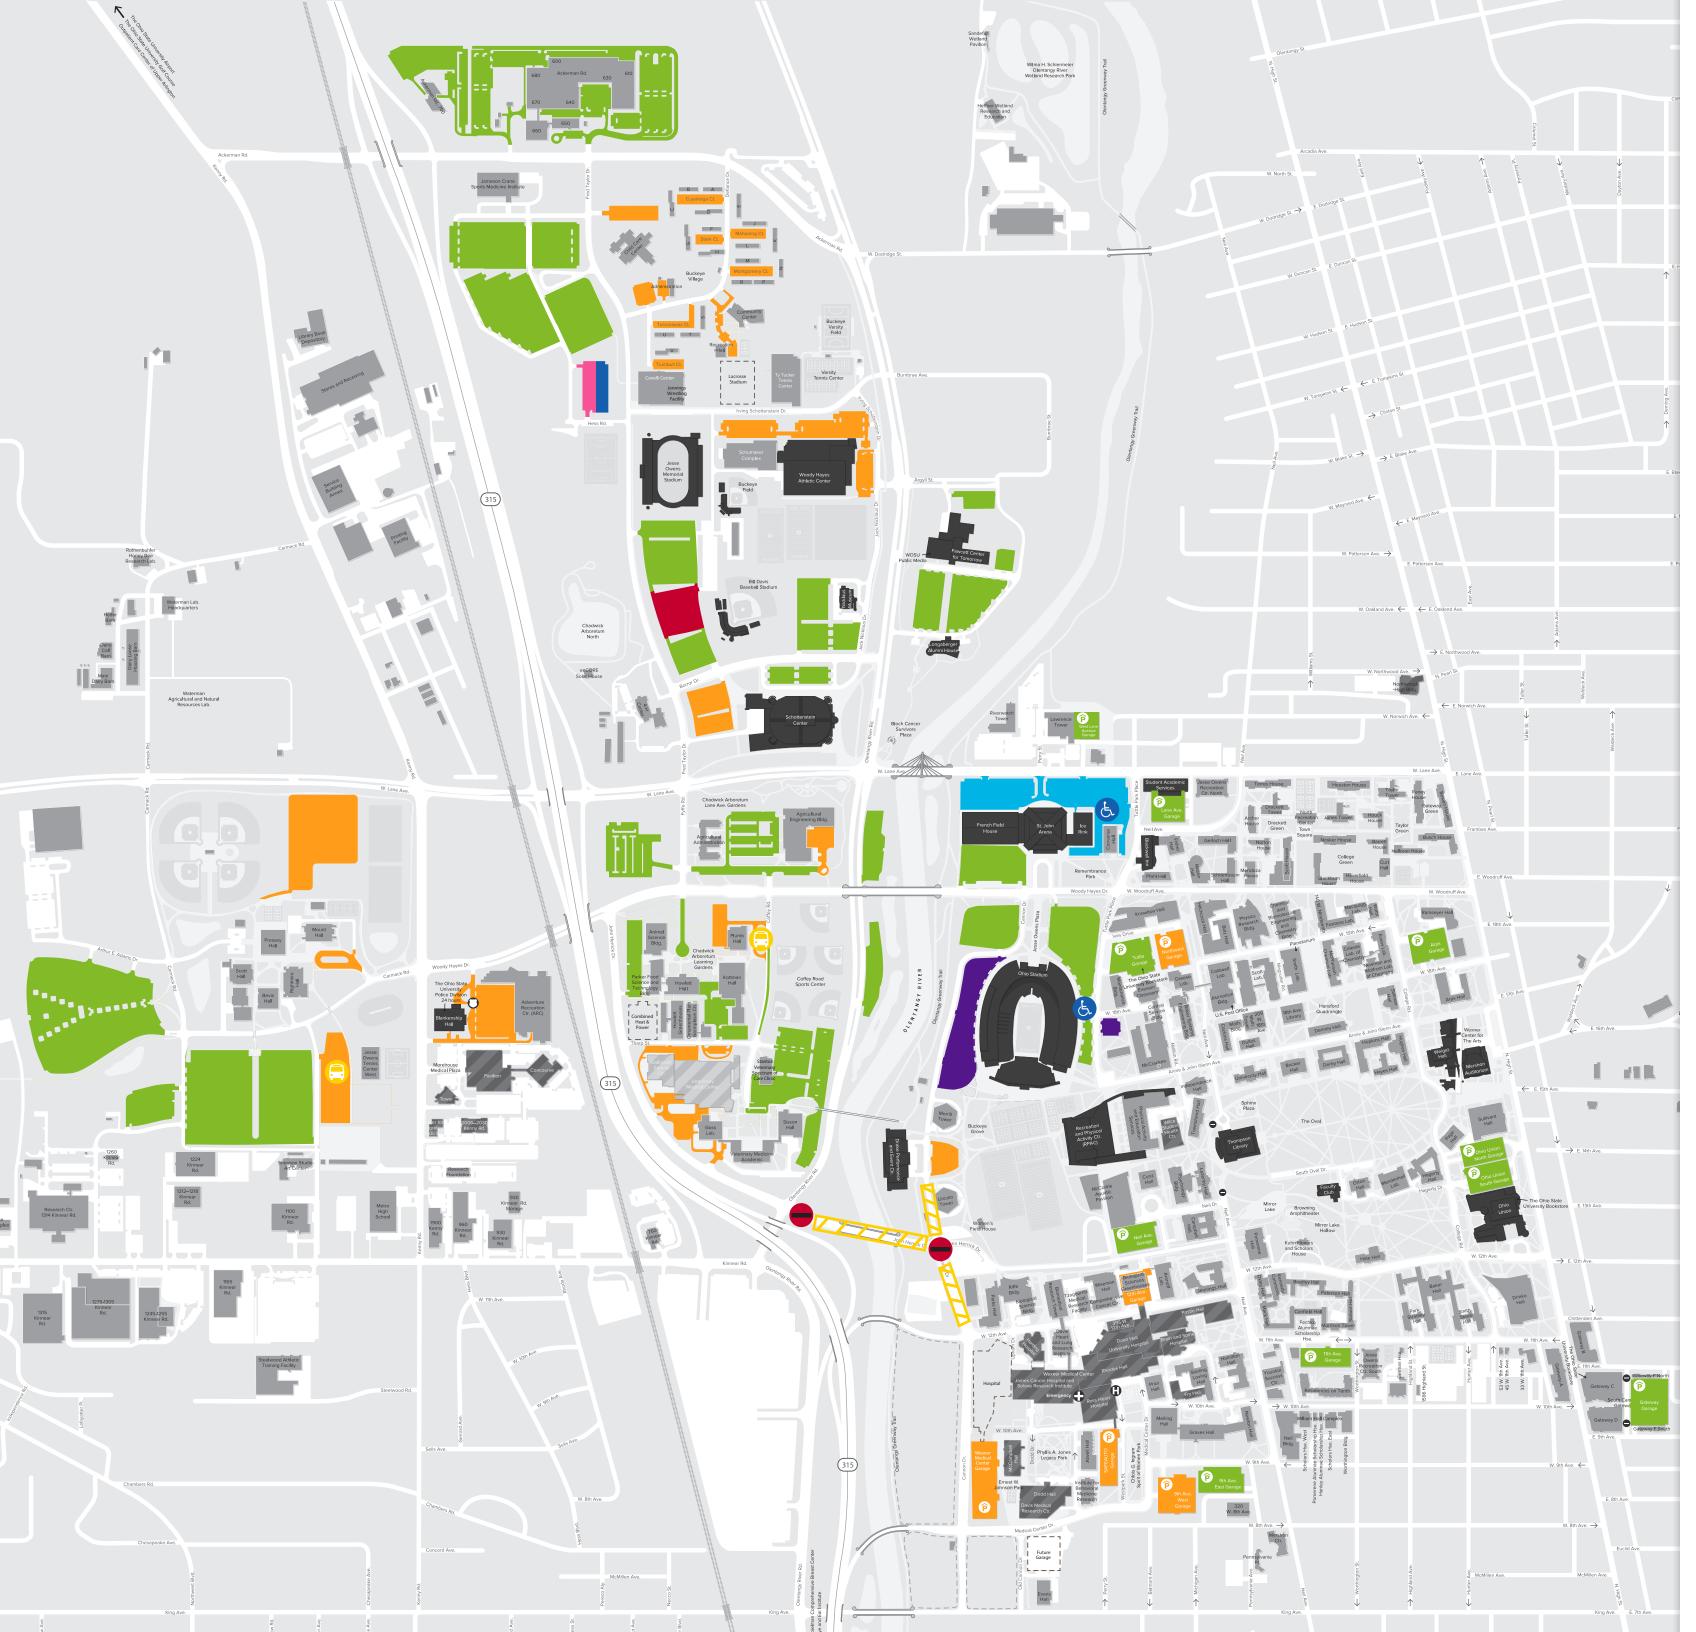

# Football Parking

## 2023 Spring Game

### **Event Information**

Date: Saturday, April 15, 2023 · 12 p.m.

Venue: Ohio Stadium

#### **Football Parking Shuttles**

The following football parking shuttles operate continuously beginning at 9 a.m. until one hour after the game:

ADA Accessible shuttle: Shuttles run from the ADA Accessible Lot, located north of St. John Arena, to Gate 22 on the east side of Ohio

#### Important

Event parking is available at no cost on the date of the event only. Paid parking is required at any other time.

Additional information is available at osu.campusparc.com .

#### Map Legend

Public Parking
No payment required

ADA Accessible

No payment required with ADA placard

RV Parking
No payment required

No Event Parking
Tow-away zone

Permit Parking
Athletics placard
required

ADA Accessible
Shuttle Stop

ADA Accessible for MVB & WLAX No payment required with ADA placard OSU Baseball No payment required

West Campus Shuttle Stop

Road Closed

Rev. 4/4/2