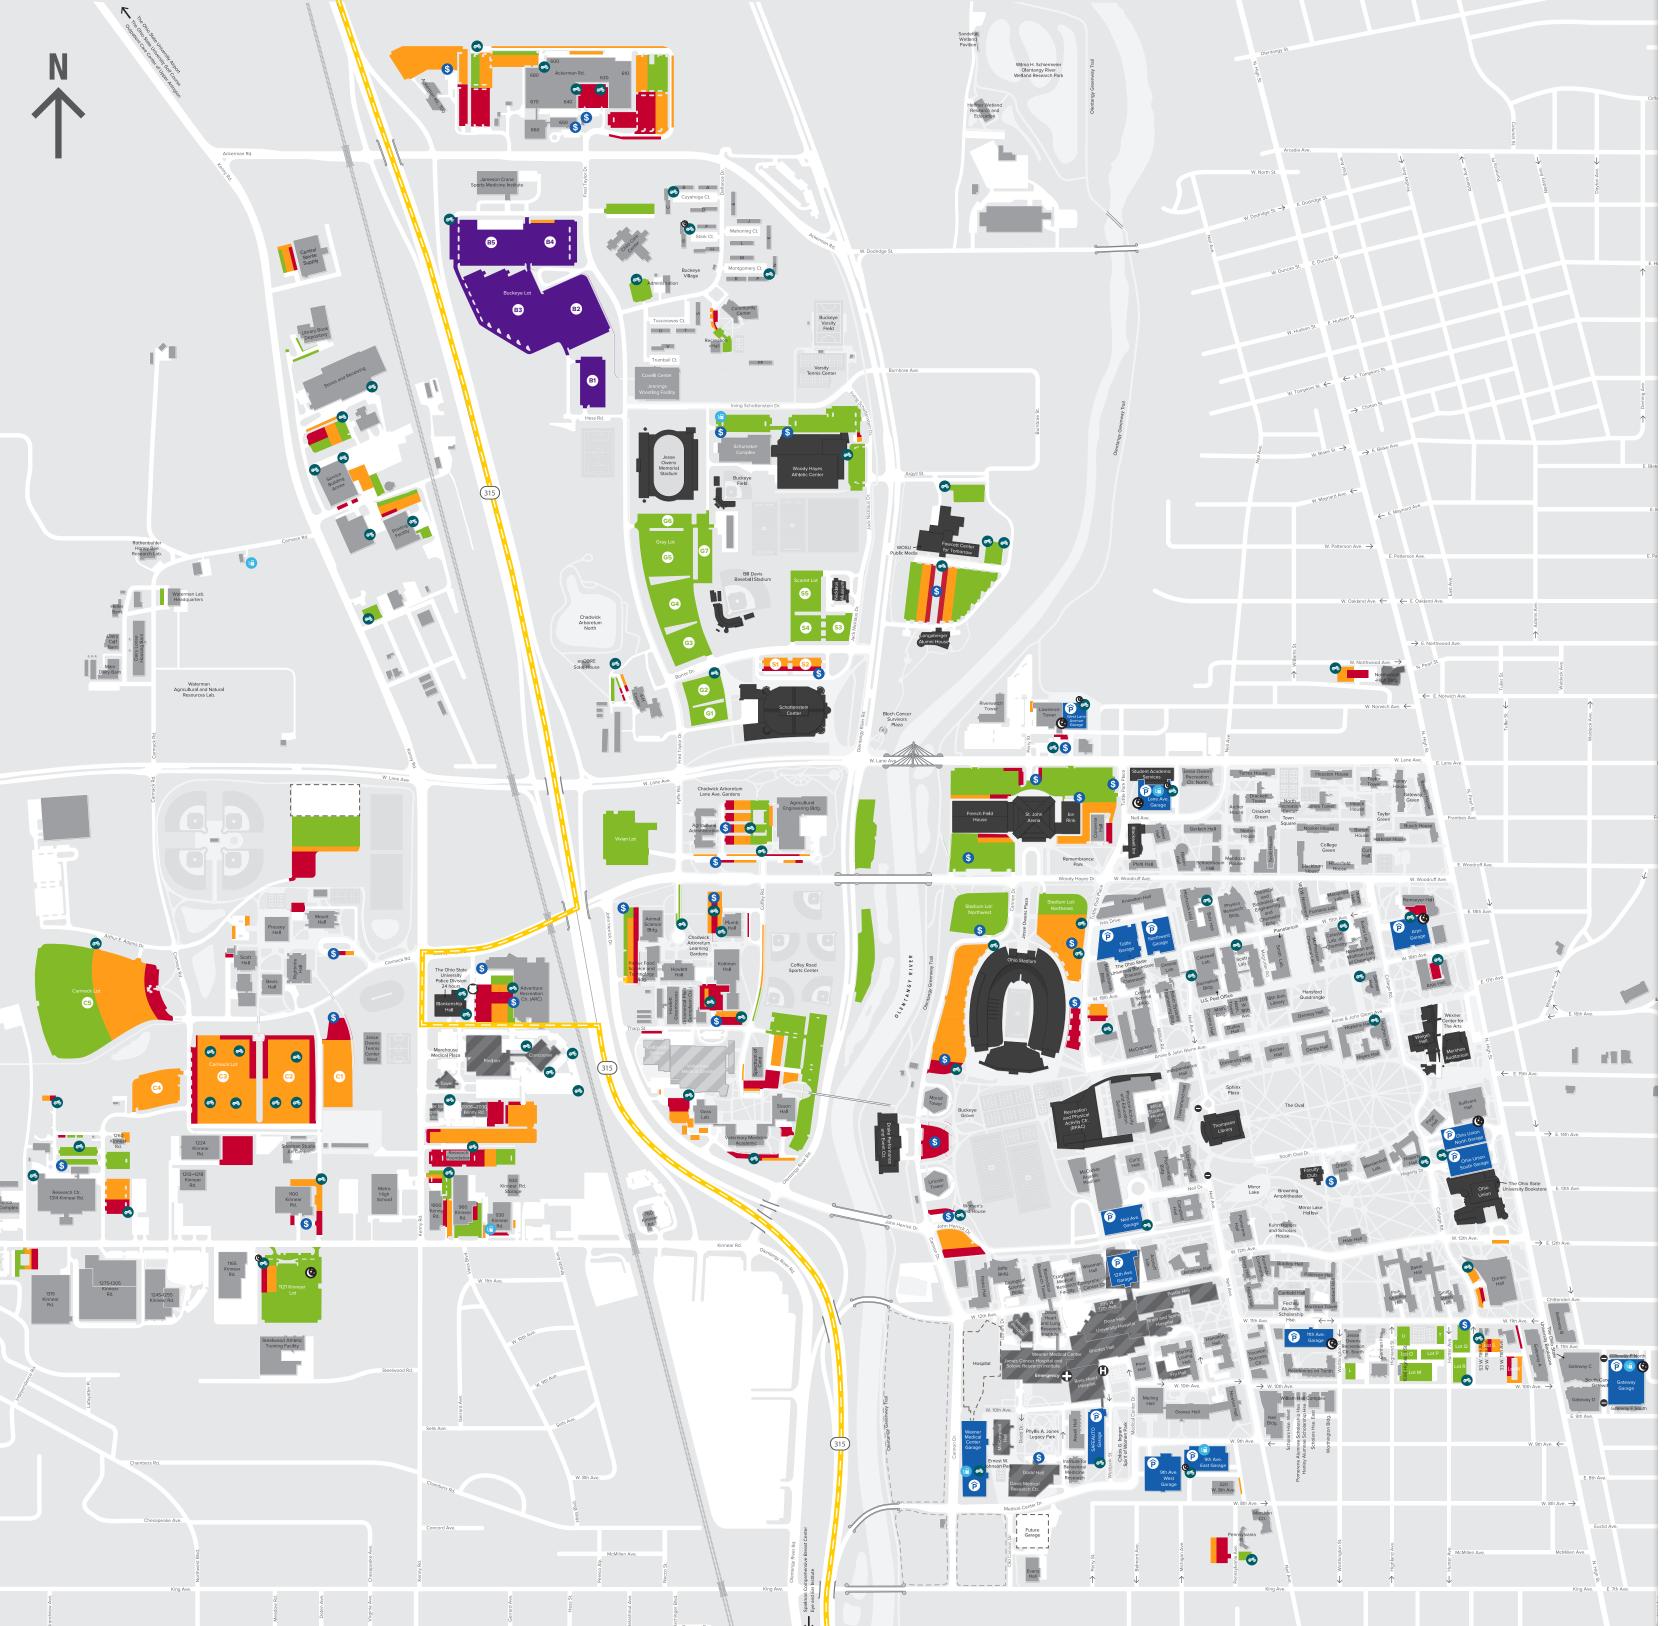

# Parking Map

# The Ohio State University

### **Parking Garages**

|  |                       |                                                      | VISITOR    | PERMIT     |
|--|-----------------------|------------------------------------------------------|------------|------------|
|  | WEXNER MEDICAL CENTER | SAFEAUTO Garage<br>1585 Westpark Street              | $\bigcirc$ |            |
|  |                       | 12th Avenue Garage<br>340 West 12th Avenue           | $\bigcirc$ | 1          |
|  |                       | 9th Avenue East Garage<br>345 West 9th Avenue        | 1          | $\bigcirc$ |
|  |                       | 9th Avenue West Garage<br>355 West 9th Avenue        |            |            |
|  |                       | Wexner Medical Center Garage<br>527 West 10th Avenue | <b>②</b>   | 0          |
|  | SOUTH CAMPUS          | Ohio Union North Garage<br>1780 College Road         | 0          | <b>⊘</b>   |
|  |                       | Ohio Union South Garage<br>1759 North High Street    | <b>Ø</b>   | 0          |
|  |                       | Gateway Garage<br>75 East 11th Avenue                | <b>②</b>   |            |
|  |                       | 11th Avenue Garage<br>229 West 11th Avenue           | <b>②</b>   |            |
|  |                       | Neil Avenue Garage<br>1801 Neil Avenue               | 0          |            |
|  | ACADEMIC CORE NORTH   | Tuttle Garage<br>2050 Tuttle Park Place              | <b>Ø</b>   | <b>⊘</b>   |
|  |                       | Northwest Garage<br>271 Ives Drive                   |            |            |
|  |                       | Arps Garage<br>1990 College Road                     | 0          |            |
|  |                       | <b>Lane Avenue Garage</b><br>2105 Neil Avenue        | $\bigcirc$ | <b>⊘</b>   |
|  |                       | West Lane Avenue Garage<br>328 West Lane Avenue      |            |            |

## Key

Pay Machine Rates posted on

Parking Garage

Motorcycle

### Map Legend

A Permit Faculty/Administrative

B Permit

C Permit

**CX Permit** 

Overnight
Overnight storage
permit required

### **West vs. Central Campus**

West Campus parking is designated as any area to the west of the dotted yellow line. West Campus permit holders must park in the parking lots located in this area during peak periods.

West Campus

**Central Campus** 

### Important

All markings are approximate and subject to change without notice. Follow signage posted in surface lots and garages for guidance.

Rev. 7/29/21