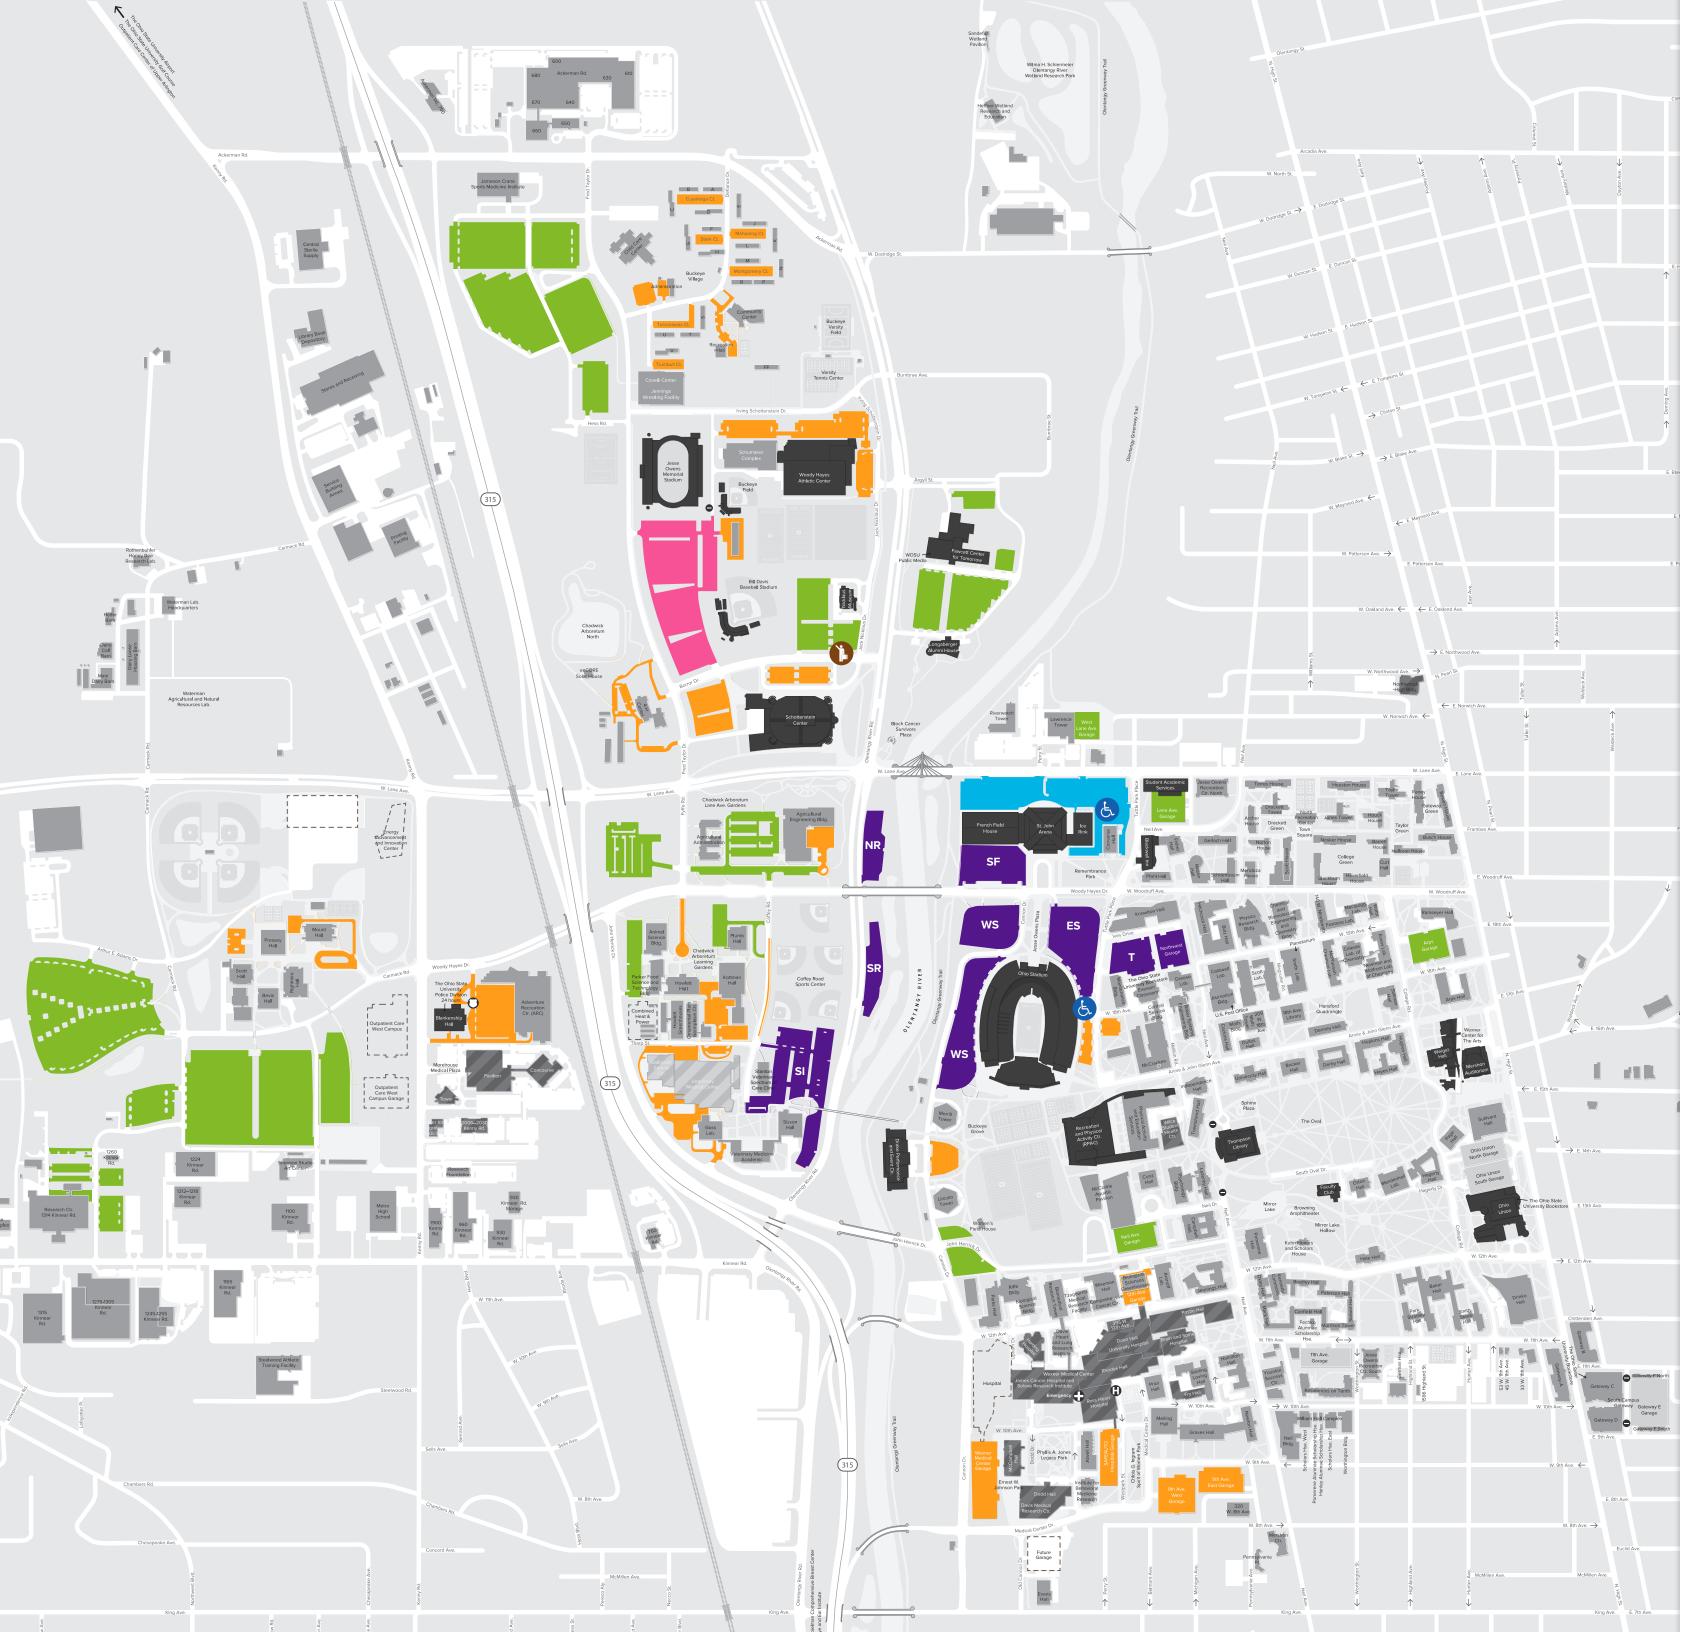

## Parking Map

## **Event Shuttles**

The following event shuttles operate continuously beginning at 1:30 p.m. until one hour after the event:

ADA Accessible shuttle: Shuttles run from the ADA Accessible Lot, located north of St. John Arena, to Gate 22 on the east side of Ohio Stadium.

## Map Legend

Public Parking \$20 · Credit card only No Event Parking
Tow-away zone

ADA Accessible \$20 · Credit card only State placard required ADA Accessible Shuttle Stop

Permit Parking
Concert permit

Livery/Ride Share Drop-Off/Pick-Up Uber, Lyft, limo, taxi

### Importan

Paid parking is required in all parking facilities unless otherwise designated on this map. Use pay machines located in surface lots.

Visitor permits are not valid for event parking.

**Annual CampusParc Permit Holders:** Presentation of an access keycard or QR code is required for no-cost entry into lots sold at an event rate, regardless of final destination.