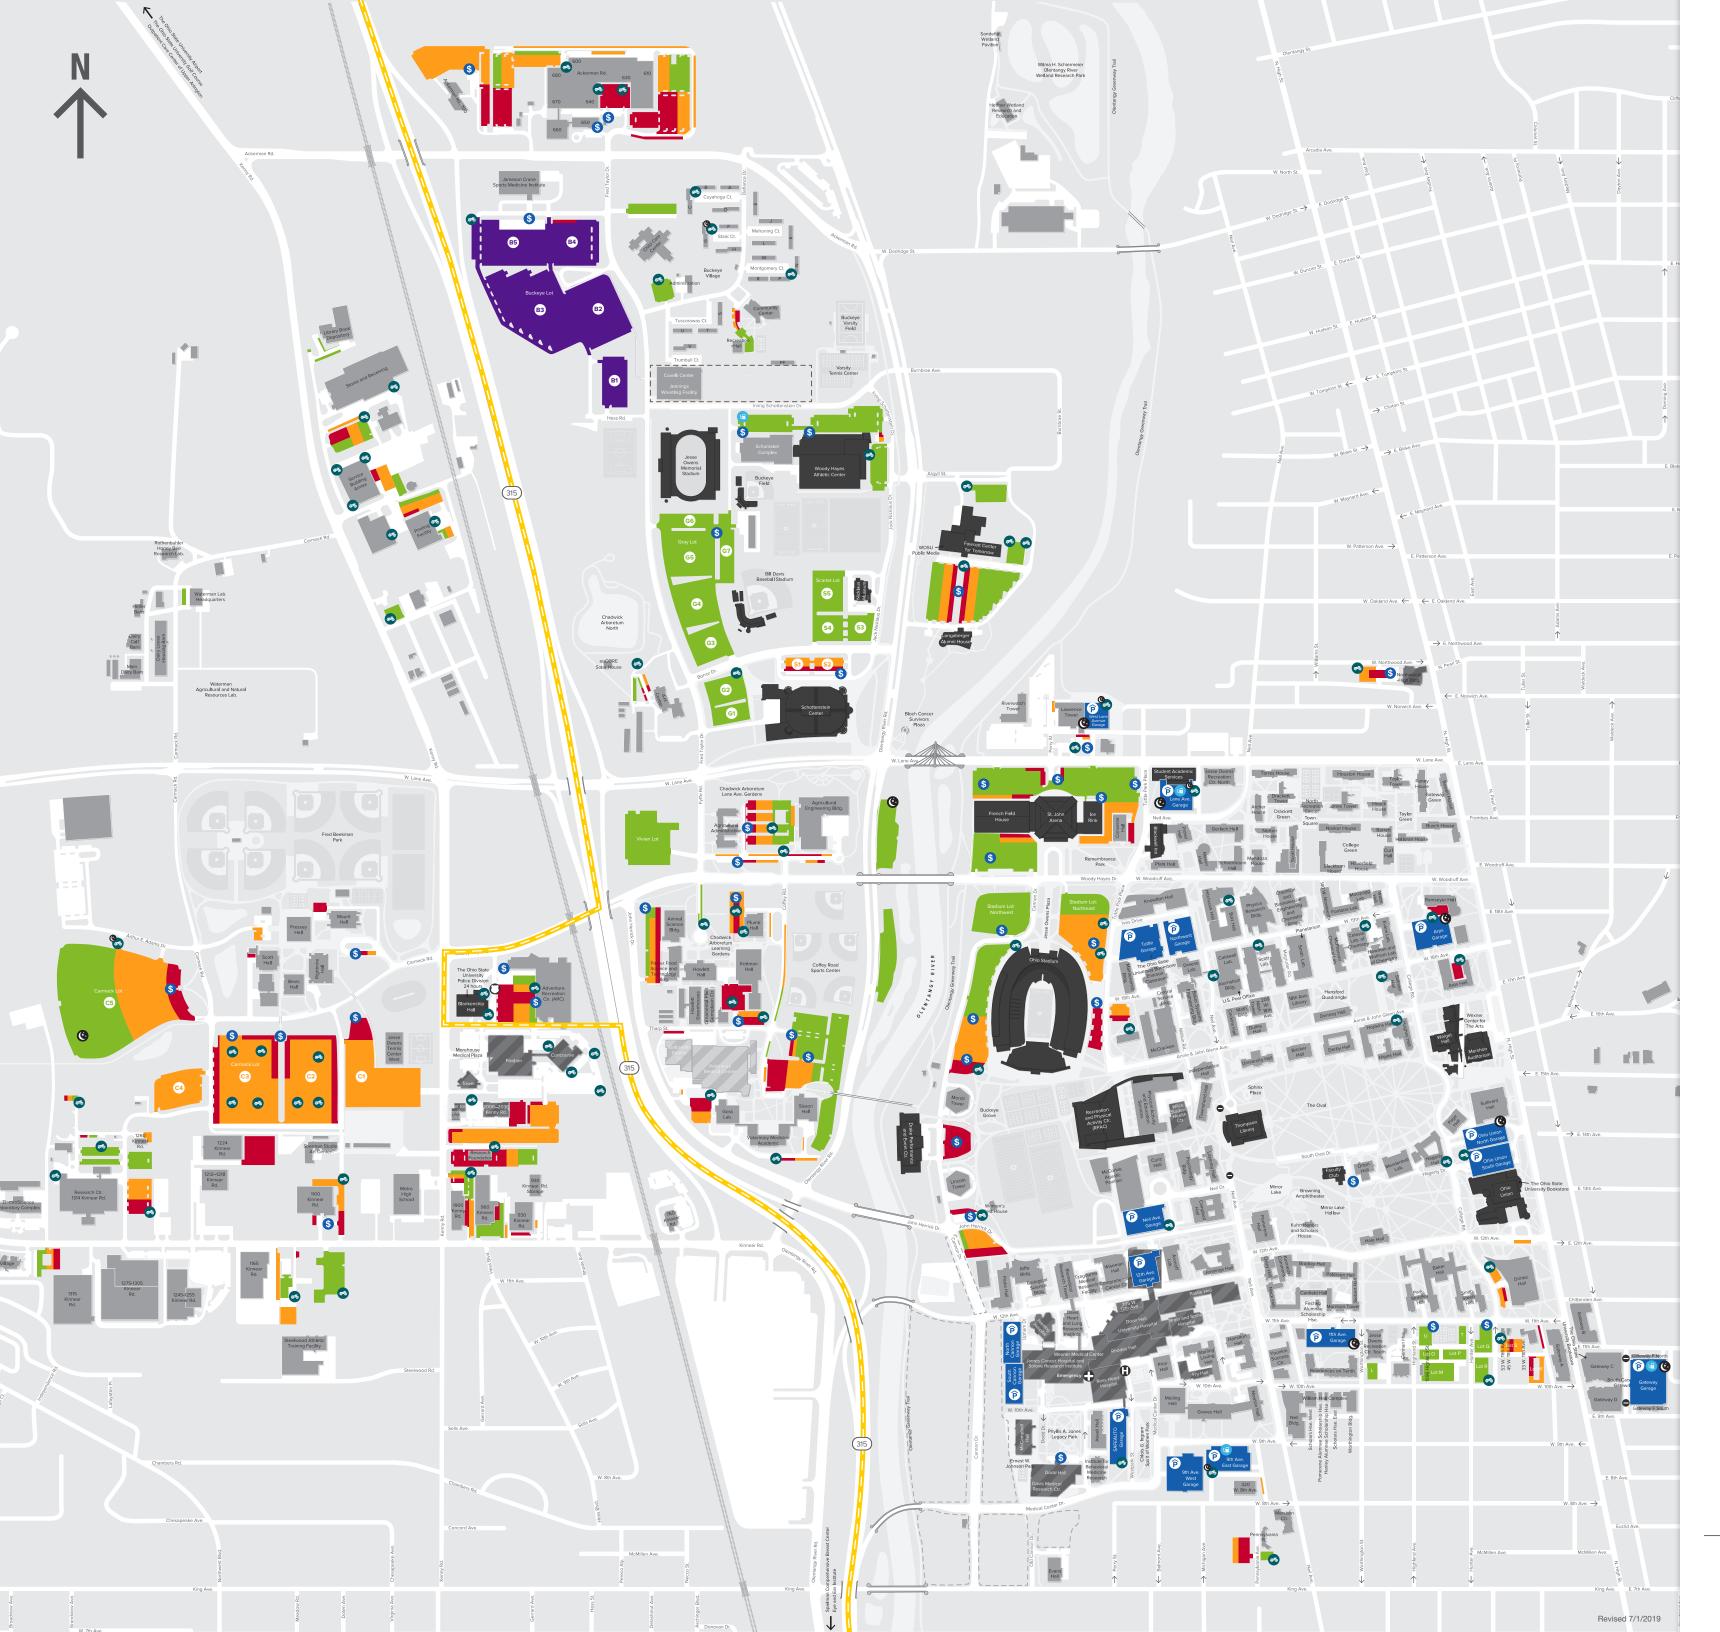

## Parking Map

## The Ohio State University

## **Parking Garages**

|   | WEXNER MEDICAL CENTER |                                                   | VISITOR  | PERMIT     |
|---|-----------------------|---------------------------------------------------|----------|------------|
|   |                       | SAFEAUTO Garage<br>1585 Westpark Street           |          |            |
|   |                       | 12th Avenue Garage<br>340 West 12th Avenue        |          | 1          |
|   |                       | 9th Avenue East Garage<br>345 West 9th Avenue     |          | $\bigcirc$ |
|   |                       | 9th Avenue West Garage<br>355 West 9th Avenue     |          |            |
|   |                       | North Cannon Garage<br>1640 Cannon Drive          | ✓        | 0          |
|   |                       | South Cannon Garage<br>1640 Cannon Drive          |          |            |
| - | SOUTH CAMPUS          | Ohio Union North Garage<br>1780 College Road      | 0        | <b>②</b>   |
|   |                       | Ohio Union South Garage<br>1759 North High Street |          | 0          |
|   |                       | Gateway Garage<br>75 East 11th Avenue             |          |            |
| - |                       | 11th Avenue Garage<br>229 West 11th Avenue        | 0        |            |
|   |                       | Neil Avenue Garage<br>1801 Neil Avenue            | 0        |            |
|   | ACADEMIC CORE NORTH   | Tuttle Garage<br>2050 Tuttle Park Place           | <b>②</b> | <b>⊘</b>   |
|   |                       | Northwest Garage<br>271 Ives Drive                |          | $\bigcirc$ |
|   |                       | Arps Garage<br>1990 College Road                  | 1        | <b>②</b>   |
|   |                       | <b>Lane Avenue Garage</b><br>2105 Neil Avenue     |          | <b>⊘</b>   |
|   |                       | West Lane Avenue Garage<br>328 West Lane Avenue   |          |            |
|   |                       |                                                   |          |            |

## Map Legend

Keycard-specific access information: osu.campusparc.com

A Permit
Faculty/Administrative
Professional

Pay Machine
Rates posted on machine

B Permit
Staff/Classified Civil
Service

Parking Garage
Rates posted at
entrance

C Permit Student

CX Permit

Motorcycle
Permit required

EVC Station

Overnight

More information: ttm.osu.edu

Construction

No access

Overnight storage

West vs. Central Campus

West Campus parking is designated as any area to the west of the dotted yellow line. West Campus permit holders must park in the parking lots located in this area during peak periods.

West Campus

Central Campus