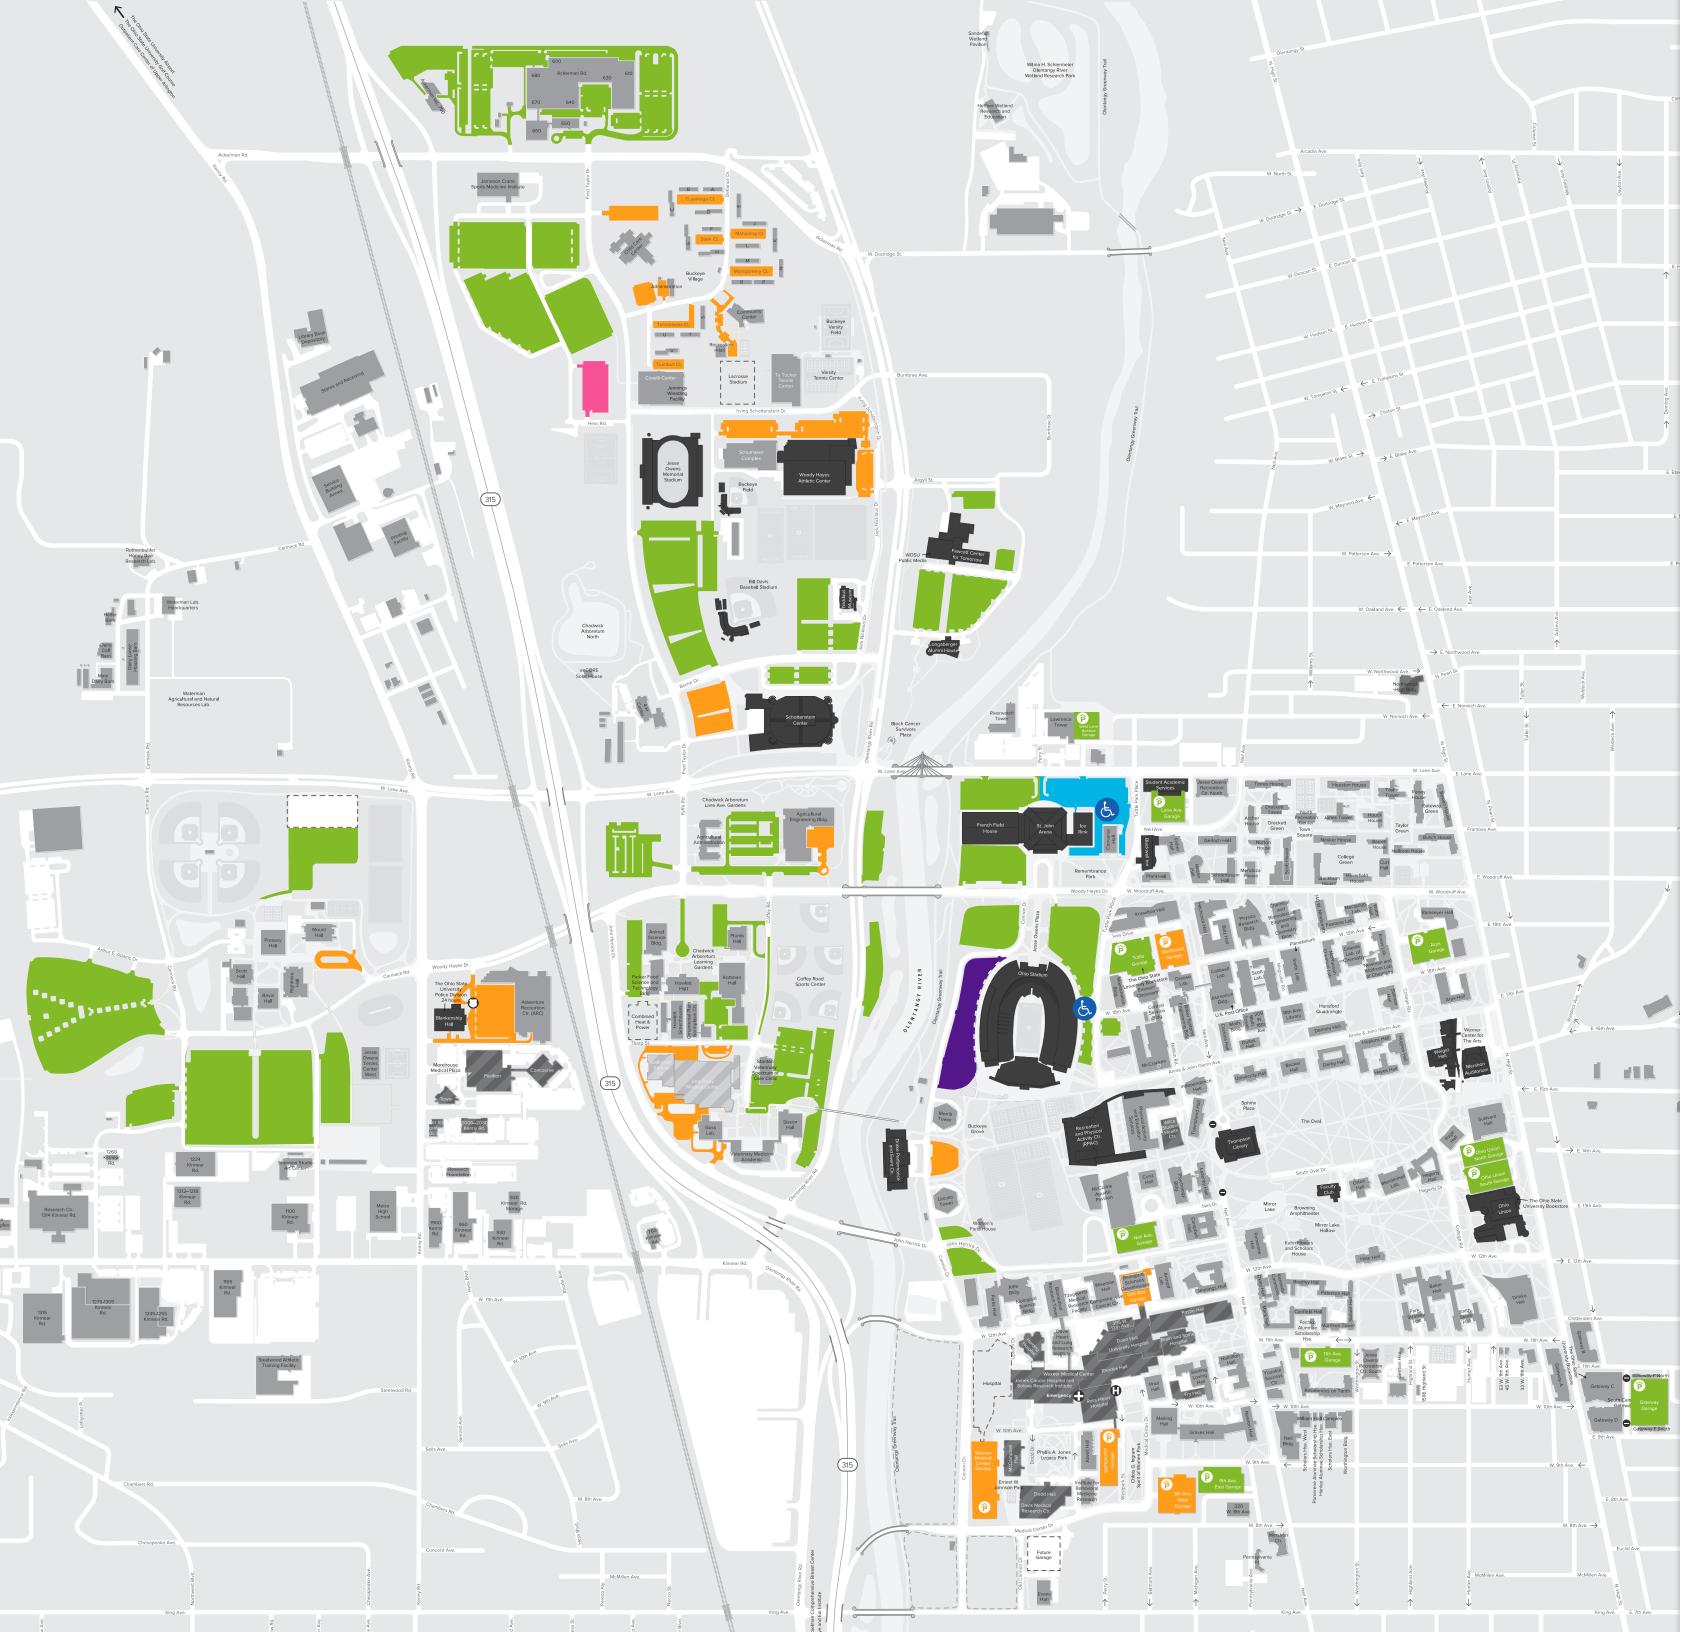

# Football Parking

### **Football Parking Shuttles**

The following football parking shuttles operate continuously beginning at 9 a.m. until one hour after the game:

**ADA Accessible shuttle:** Shuttles run from the ADA Accessible Lot, located north of St. John Arena, to Gate 22 on the east side of Ohio

### **Important**

Event parking is available at no cost on the date of the event only. Paid parking is required at any other time.

Additional information is available at osu.campusparc.com.

# Map Legend

**Public Parking** No payment required

ADA Accessible
No payment required
with ADA placard

**ADA Accessible** Shuttle Stop